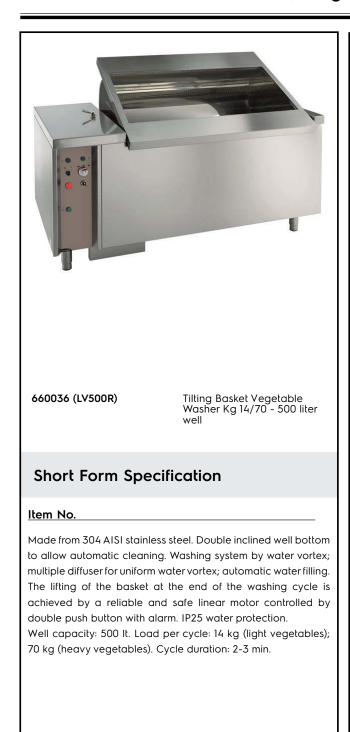

Vegetable Washer Tilting Basket Vegetable Washer 14/70kg

| ITEM #  |  |      |
|---------|--|------|
| MODEL # |  |      |
| NAME #  |  |      |
| SIS #   |  |      |
| AIA #   |  | <br> |
|         |  |      |

## Main Features

- Double inclined well bottom to allow automatic cleaning of the unit.
- Washing well shaped to achieve an efficient water vortex.
- Basket lifting at the end of the cycle achieved by means of a linear motor controlled by a double push button with alarm.
- "Soft-action" manual ball valve regulates the wash water loading and pressure.
- Multiple diffuser to uniform water vortex and a solenoid valve to expedite water loading and drainage.
- Simple control panel with emergency stop an acoustic alarm switch.
- Cycle duration of 2 to 3 minutes.
- Mounted on adjustable stainless steel legs.
- IP25 protection against water jets, solid objects and small animals (larger than 6 mm).

### Construction

- 304 AISI stainless steel construction throughout.
- Wells to have a capacity of 14 kg of light vegetables or 70 kg of heavy vegetables per cycle.

## Electric

| Total Watts:<br>660036 (LV500R) | 1.6 kW  |
|---------------------------------|---------|
| Key Information:                |         |
| Usable well capacity:           | 500 lt  |
| Load per cycle - light          |         |
| vegetables:                     | 14 kg   |
| Load per cycle - heavy          | C C     |
| vegetables:                     | 70 kg   |
| External dimensions, Width:     | 1800 mm |
| External dimensions, Depth:     | 1000 mm |
| External dimensions, Height:    | 850 mm  |
|                                 |         |
| Shipping weight:                | 296 kg  |