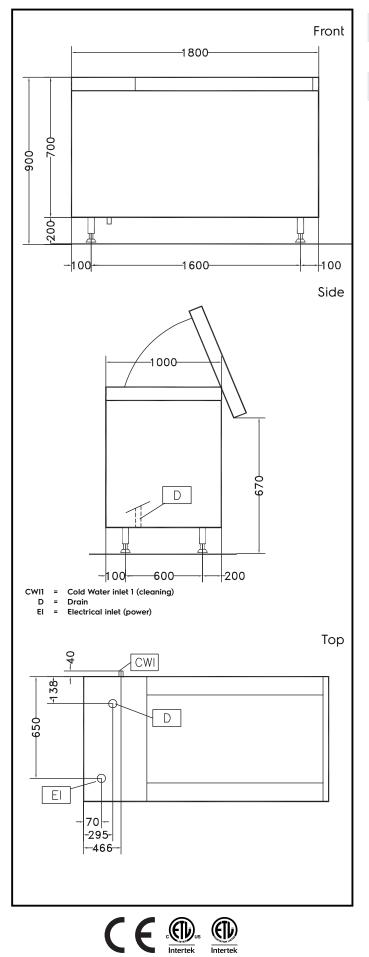

## Electric

| Total Watts:<br>660036 (LV500R) | 1.6 kW  |
|---------------------------------|---------|
| Key Information:                |         |
| Usable well capacity:           | 500 lt  |
| Load per cycle - light          |         |
| vegetables:                     | 14 kg   |
| Load per cycle - heavy          | C C     |
| vegetables:                     | 70 kg   |
| External dimensions, Width:     | 1800 mm |
| External dimensions, Depth:     | 1000 mm |
| External dimensions, Height:    | 850 mm  |
|                                 |         |
| Shipping weight:                | 296 kg  |